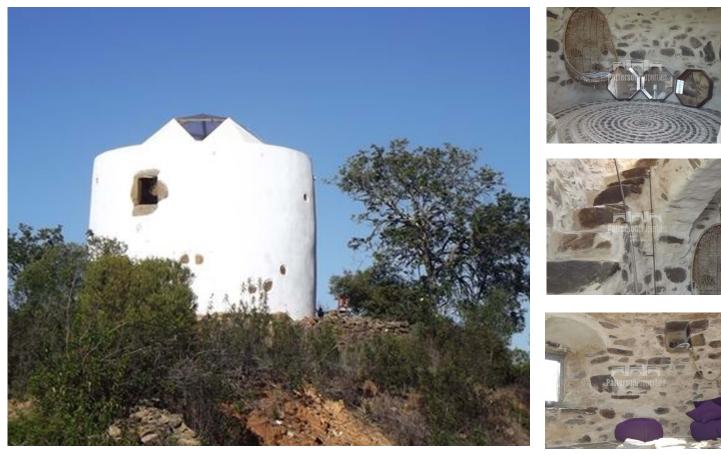

## What dreams are made of...

The windmill is a one of a kind building that transmits happiness and peace. The interior has been carefully made with a focus on keeping it's personality and charm. The stone floors are amazing and beautiful. On the top, there is an unusual glass roof called a geodesic dome pentagram, absolutely magical at night, looking at the stars.

The location is simply breathtaking. 360 degrees views over the mountains and the sea at the distance, with such peacefulness and clean fresh air that you will feel re-energized with every breath and every look.